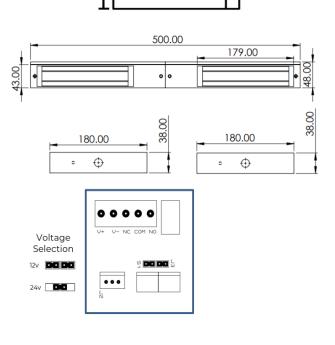

# DIMENSIONS

- ML600-D-MDS
- · 500x42x25 (mm) Maglock
- 180x38x13 (mm) Armature x 2
- · 3.94kg Boxed
- · 2.26kg Unboxed