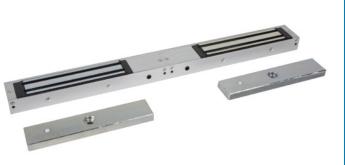

# **MONITORED DOOR STATUS DOUBLE SLIMLINE MAGNETIC LOCK (600LB)**

FIRE TESTED to

BSEN1634-1-2014 & BS476:Part22:1987 (30, 60, 90 & 120 min timber door-sets)

#### ML600-D-MDS

- Aluminium housing
- Dual voltage 12/24 VDC @ 480/240mA x 2
- · 280kgs (600lb) holding force x 2
- Built in surge protection
- Surface mount
- Fail safe operation (power to lock)
- +/- 15% voltage tolerance
- $\cdot$  -10° to +50° operating temperature
- Push off release pin on armature
- · Monitored (Lock Monitoring)
- Voltage free relay contacts
- · Door Status Monitoring

# **FEATURES**

ML600-D-MDS

- · Fire rated (30, 60, 90 & 120 min timber door set)
- Slimline mini magnet
- · Clean and compact design
- No residual magnetism
- Status LED indication on ML600-D-MDS

Suitable Brackets/Housings: