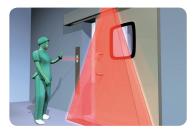

#### HYGIENIC DOOR ACTIVATION

Adjustable touchless detection range from 10-50cm