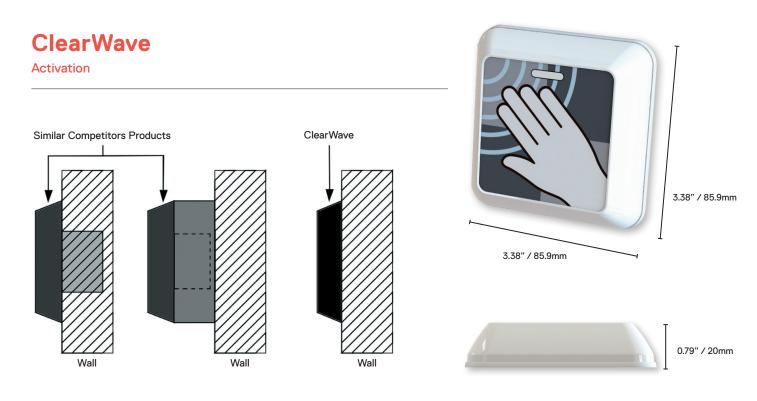

#### HYGIENIC DOOR ACTIVATION

Adjustable touchless detection range from 10-50cm

#### SLEEK DESIGN Extremely small, light and attractive

CE

www.actisafe.co.uk

# **Technical Specifications**

| Model                     | ClearWave Pedestrian Door Activation          |  |
|---------------------------|-----------------------------------------------|--|
| Detection Method          | K-Band 24.125Ghz - Microwave Motion Detection |  |
| Detection Range           | 5~40cm ±3~5cm                                 |  |
| IP Rating                 | IP55                                          |  |
| Power Supply              | 12 to 30V DC, 12 to 24V AC                    |  |
| Current Consumption       | 40mA(DC24V)                                   |  |
| Power                     | <1.4W                                         |  |
| Transmitting Power        | 16 dBm                                        |  |
| Relay Output              | 1C Type Relay (one Switching Contact)         |  |
| Output Hold Time          | 1.2sec (PULSE mode)                           |  |
| Max. Switching Voltage    | 125V AC / 60V DC                              |  |
| Max. Switching Current    | 1A                                            |  |
| Min. Detection Speed      | 0.03m/s                                       |  |
| Sensitivity Adjustment    | Potentiometer Low to High                     |  |
| Operating Modes           | Toggle or Pulse                               |  |
| LED Indication Detection: | Power On = Green                              |  |
|                           | Detecting = Blue                              |  |
|                           | Initialisation after power on = Blue Flashing |  |
| Operating Temperature     | 20°C to +60°C, (-4°F to 131°F)                |  |
| Operating Humidity        | 0 to 90%                                      |  |
| Weight                    | 80g + 160g                                    |  |
| Available Colours         | Cream: Product Code = ClearWave               |  |
| Accessories Provided      | Label A: Hand Logo                            |  |
|                           | Label B: Wheelchair Logo                      |  |
|                           | Label C: Wave to Open Text                    |  |
|                           | Cable, Installation Instructions              |  |