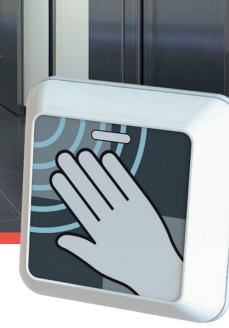

# Hygienic, Touchless Automatic Door Activation Switch

Non-Touch microwave technology door activation switch designed for installations where hygiene is of paramount importance, such as white room, food processing and chemical industry applications

#### HYGIENIC DOOR ACTIVATION

Adjustable touchless detection range from 10-50cm

## **Stickers Included**

Sticker Option 1

Sticker Option 2

Sticker Option 3