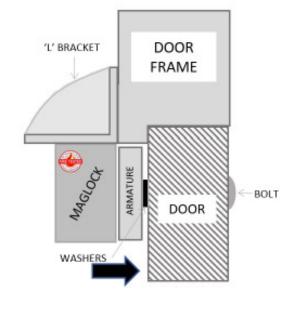

Fire tested range of maglocks and brackets from a market leader in access control



# ARCHITECHTURAL BRACKETS FOR **SLIMLINE MAGNETS (600LB)**

#### FIRE TESTED to

BSEN1634-1-2014 & BS476:Part22:1987 (30, 60, 90 & 120 min timber door-sets)







# AB600CL

# **SPECIFICATION**

#### AB600CL

- · Architectural L bracket
- · Anodised aluminium finish
- · Adjustable to suit different applications
- · For use with the ML600 range of products
- · Cover screws and bolts (no visible fixings)
- · Covers entire length of maglock
- · For outward opening doors
- · Aesthetically improves the appearance of the maglock

#### **FEATURES**

# AB600CL

- · Fire rated (30, 60, 90 & 120 min timber door set)
- · Provide a more aesthetically pleasing finish to any maglock installation.
- · Can suit a wide range of locations from modern offices to public buildings

### Other Brackets/Housings - 600 Range:

- · BK600ZL (ZL bracket)
- · BK600-F-L/AB (Architectural F/ZL)
- · AB600ZL-DC (Architectural ZL)
- · GD600ZL (Glass Door ZL)
- · BK600L (L Bracket)