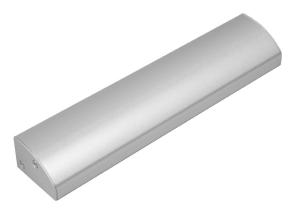

# AB600CL

#### AB600CL

- · Architectural L bracket
- · Anodised aluminium finish
- · Adjustable to suit different applications
- · For use with the ML600 range of products
- · Cover screws and bolts (no visible fixings)
- · Covers entire length of maglock
- · For outward opening doors
- · Aesthetically improves the appearance of the maglock