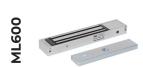

# ARCHITECHTURAL BRACKETS FOR **SLIMLINE MAGNETS (600LB)**

# AB600CL

#### AB600CL

- · Architectural L bracket
- · Anodised aluminium finish
- · Adjustable to suit different applications
- · For use with the ML600 range of products
- · Cover screws and bolts (no visible fixings)
- · Covers entire length of maglock
- · For outward opening doors
- · Aesthetically improves the appearance of the maglock

# AB600CL

- · Fire rated (30, 60, 90 & 120 min timber door set)
- · Provide a more aesthetically pleasing finish to any maglock installation.
- · Can suit a wide range of locations from modern offices to public buildings